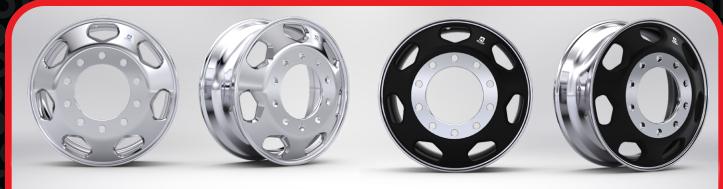

## **Kenworth 100 Alcoa Wheels**

Available in 8.25" x 22.5" on any Kenworth truck model.

| Sales Code | Description                                                                |
|------------|----------------------------------------------------------------------------|
| 5045294    | FR WHL KW100 88U60 22.5X8.25 AL 7 SPOKE ULTRA ONE, HIGH POLISH HUB PIL     |
| 5245294    | RR WHL KW100 88U60 22.5X8.25 AL 7-SPOKE ULTRA ONE, HIGH POLISH HUB PIL     |
| 5781294    | STRBL PSHR KW100 2 88U60 22.5X8.25 AL 7-SPOKE, HUB PIL ULTRA ONE, HIGH POL |
| 5783294    | NSTRBL PSHR KW100 4 88U60 7-SPOKE 22.5X8.25 AL HUB PIL, ULTRA ONE HP       |

Alcoa® Dura-Bright®

Alcoa® Dura-Black™

As part of Kenworth's 100th-anniversary celebrations, we have partnered with Alcoa® Wheels to design a special Kenworth 100 stylized wheel. These wheels are available in High Polish or Mirror Polish finish, with Dura-Bright® or Dura-Black™ surface treatments, and are sure to make any Kenworth truck stand out.