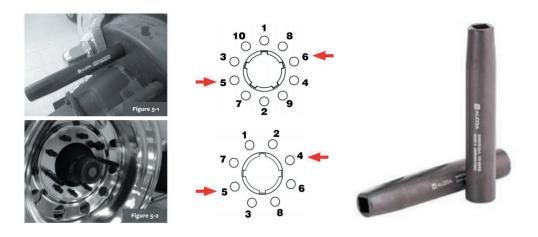

## Align Wheel Bolt Holes. Seat Break Drum. Prevent Stud Damage.

Alcoa Wheel's genuine E-Z Mount Wheel Alignment Sleeves were designed to support the wheel mounting process and assist in lining up wheel end components for ease of installation. Threaded on the inside to securely thread-on to studs, these mounting tools work on all steer, drive, and trailer axle applications with a 22mm diameter stud.

## Instructions for Steer, Drive, Trailer Axle Applications with 22mm Stud

- 1. Install (2) wheel mounting tools across from each other before removal or installation of the wheel, as indicated in figures below.
- 2. For removal of wheel, this protects the studs from damage.
- 3. For installation of the wheel, install lug nuts according to recommended practice.
- 4. Once flange nut pressure is sufficient to keep the wheel and drum assembly snug against the hub, remove mounting tools individually as needed to follow installation pattern.
- 5. After mounting tools are removed, torque lug nuts to required levels.